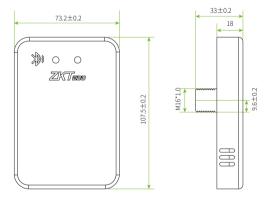

# **Specifications**

| Model                    | VR10 Pro                |
|--------------------------|-------------------------|
| Detection Distance       | 1m to 6m                |
| Working Frequency        | 79GHz                   |
| Working Voltage          | DC 10V to16V            |
| Working Current          | 0.2A                    |
| Power Consumption        | ≤ 2.5W                  |
| Transmitter Power Output | 12.5dBm                 |
| Antenna Gain             | 10dBi                   |
| Interface                | Bluetooth, RS485, Relay |
| Product Dimensions (mm)  | 107.5*73.2*18           |
| Package Dimensions (mm)  | 166*94*97               |
| Net Weight               | 228.4g                  |
| Working Temperature      | -40°C to 85°C           |
| Protection Standard      | IP67                    |
| Supported App            | Radar Assitant          |

## **Dimensions (mm)**

iOS: Please go to the App Store and search "Radar Assistant" for downloading it

Android:

**Application Installation** 

Note: Supports straight booms

The maximum speed of vehicles is 15km/h.