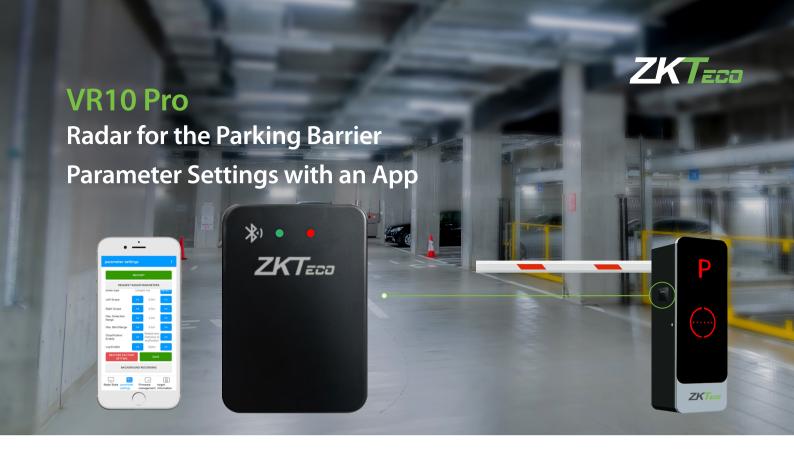

VR10 Pro is the second generation of ZKTeco radars developed to detect and identify various vehicles (motorcycles, cars, trucks, etc.) and pedestrians near the barrier gate.

Through linkage with the main board of the barrier gate, VR10 Pro can help prevent vehicles from smashing into any obstacles or damaging any properties or passers-by while allowing automatic boom closing. Compared to the loop detector, it offers flexible installation and lower labor costs. Also, users could set parameters of VR10 Pro with a mobile app (Radar Assistant) when connected it to Bluetooth.

#### **Features**

- Vehicles and pedestrians detection
- Supports Bluetooth communication, allowing upgrade and debug with a mobile App(Radar Assistant)
- Supports RS485 communication, allowing upgrade and debug with a PC
- Flexible installation
- Works normally under ambient weather conditions (IP67)
- Detection distance adjustable from 1m to 6m
- Supports straight boom

### Introduction of the Radar App (Radar Assistant)

- Supports Android and iOS systems
- One-click connection with the radar on a mobile phone by Bluetooth
- Bluetooth communication distance ranges from 3m to 5m
- The radar detection distance, background recording, radar status, radar rebooting, and other parameters can be set with the mobile app
- Firmware upgrade can be done with the app