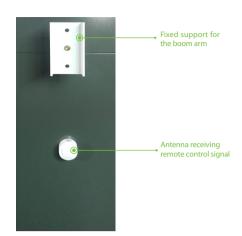

|
| Boom Material                | Aluminum and wood                                          |                            |                       |
| Motor MCBF                   | 1 million times                                            |                            |                       |
| Boom Information             |                                                            |                            |                       |
| Boom Type                    | Telescopic boom                                            | Straight boom with LED     | Folding boom          |
| Boom Length                  | 4.5m(packaging length 2.8m),<br>6m (packaging length 3.6m) | Max 4.5m                   | Max 4m                |

3s(max 4.5m), 6s(max 6m)

## **Product Details**













## **Dimensions (mm)**





Left fixed: The cabinet on the left

Right fixed: The cabinet on the right