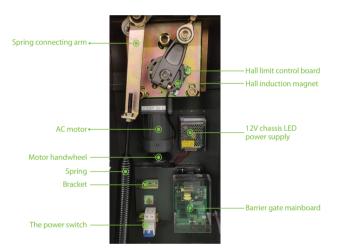

|
| Boom Material                | Aluminum and wood                                          |                            |                       |
| Motor MCBF                   | 1 million times                                            |                            |                       |
| Boom Information             |                                                            |                            |                       |
| Boom Type                    | Telescopic boom                                            | Straight boom with LED     | Folding boom          |
| Boom Length                  | 4.5m(packaging length 2.8m),<br>6m (packaging length 3.6m) | Max 4.5m                   | Max 4m                |

3s(max 4.5m), 6s(max 6m)

## **Product Details**













## **Dimensions (mm)**





Left fixed: The cabinet on the left

Right fixed: The cabinet on the right