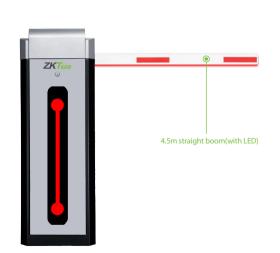

## **Specifications**

Opening / Closing Time

| •                            |                                                            |                            |                       |
|------------------------------|------------------------------------------------------------|----------------------------|-----------------------|
| Gate Opening / Closing Time  | 3s (max. 4.5m), 6s (max. 6m)                               | Working Temperature Range  | -25°C ~ +75°C         |
| Supply Voltage               | AC110V/220V, 50/60Hz                                       | Working Humidity Range     | ≤90%                  |
| Power Consumption            | 100W (max. 120W)                                           | Housing Dimensions (D*W*H) | 350 * 280 * 1020 (mm) |
| Remote Controlling Distance  | ≤30m                                                       | Packing Dimensions (D*W*H) | 420 * 405 * 1100 (mm) |
| Remote Controlling Frequency | 430MHz                                                     | Net Weight                 | 45kg                  |
| Cabinet Material             | Cold rolled steel                                          | Gross Weight               | 47kg                  |
| Boom Material                | Aluminum and wood                                          |                            |                       |
| Motor MCBF                   | 1 million times                                            |                            |                       |
| Boom Information             |                                                            |                            |                       |
| Boom Type                    | Telescopic boom                                            | Straight boom with LED     | Folding boom          |
| Boom Length                  | 4.5m(packaging length 2.8m),<br>6m (packaging length 3.6m) | Max 4.5m                   | Max 4m                |