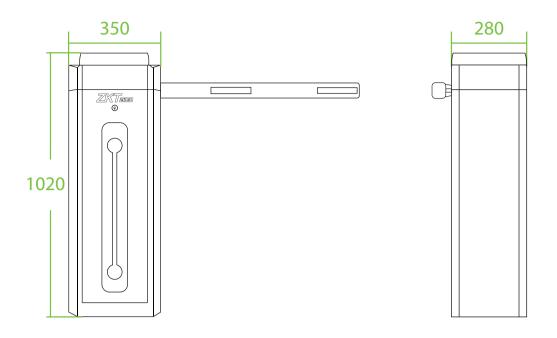

## **Specifications**

Opening / Closing Time

| •                            |                                                            |                            |                       |
|------------------------------|------------------------------------------------------------|----------------------------|-----------------------|
| Gate Opening / Closing Time  | 3s (max. 4.5m), 6s (max. 6m)                               | Working Temperature Range  | -25°C ~ +75°C         |
| Supply Voltage               | AC110V/220V, 50/60Hz                                       | Working Humidity Range     | ≤90%                  |
| Power Consumption            | 100W (max. 120W)                                           | Housing Dimensions (D*W*H) | 350 * 280 * 1020 (mm) |
| Remote Controlling Distance  | ≤30m                                                       | Packing Dimensions (D*W*H) | 420 * 405 * 1100 (mm) |
| Remote Controlling Frequency | 430MHz                                                     | Net Weight                 | 45kg                  |
| Cabinet Material             | Cold rolled steel                                          | Gross Weight               | 47kg                  |
| Boom Material                | Aluminum and wood                                          |                            |                       |
| Motor MCBF                   | 1 million times                                            |                            |                       |
| Boom Information             |                                                            |                            |                       |
| Boom Type                    | Telescopic boom                                            | Straight boom with LED     | Folding boom          |
| Boom Length                  | 4.5m(packaging length 2.8m),<br>6m (packaging length 3.6m) | Max 4.5m                   | Max 4m                |

## **Dimensions (mm)**

Left fixed: The cabinet on the left

Right fixed: The cabinet on the right