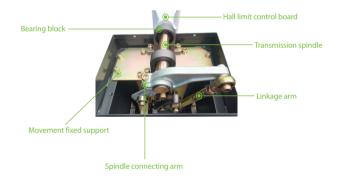

|
| Boom Material                | Aluminum and wood                                          |                            |                       |
| Motor MCBF                   | 1 million times                                            |                            |                       |
| Boom Information             |                                                            |                            |                       |
| Boom Type                    | Telescopic boom                                            | Straight boom with LED     | Folding boom          |
| Boom Length                  | 4.5m(packaging length 2.8m),<br>6m (packaging length 3.6m) | Max 4.5m                   | Max 4m                |

3s(max 4.5m), 6s(max 6m)

## **Product Details**













## **Dimensions (mm)**





Left fixed: The cabinet on the left

Right fixed: The cabinet on the right