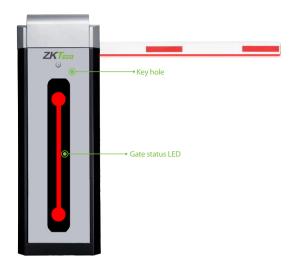

|
| Boom Material                | Aluminum and wood                                          |                            |                       |
| Motor MCBF                   | 1 million times                                            |                            |                       |
| Boom Information             |                                                            |                            |                       |
| Boom Type                    | Telescopic boom                                            | Straight boom with LED     | Folding boom          |
| Boom Length                  | 4.5m(packaging length 2.8m),<br>6m (packaging length 3.6m) | Max 4.5m                   | Max 4m                |

3s(max 4.5m), 6s(max 6m)

## **Product Details**













## **Dimensions (mm)**





Left fixed: The cabinet on the left

Right fixed: The cabinet on the right