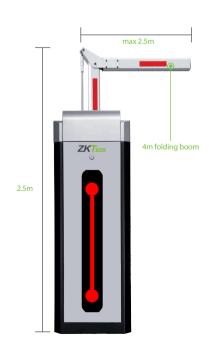

## **Specifications**

Opening / Closing Time

| •                            |                                                            |                            |                       |
|------------------------------|------------------------------------------------------------|----------------------------|-----------------------|
| Gate Opening / Closing Time  | 3s (max. 4.5m), 6s (max. 6m)                               | Working Temperature Range  | -25°C ~ +75°C         |
| Supply Voltage               | AC110V/220V, 50/60Hz                                       | Working Humidity Range     | ≤90%                  |
| Power Consumption            | 100W (max. 120W)                                           | Housing Dimensions (D*W*H) | 350 * 280 * 1020 (mm) |
| Remote Controlling Distance  | ≤30m                                                       | Packing Dimensions (D*W*H) | 420 * 405 * 1100 (mm) |
| Remote Controlling Frequency | 430MHz                                                     | Net Weight                 | 45kg                  |
| Cabinet Material             | Cold rolled steel                                          | Gross Weight               | 47kg                  |
| Boom Material                | Aluminum and wood                                          |                            |                       |
| Motor MCBF                   | 1 million times                                            |                            |                       |
| Boom Information             |                                                            |                            |                       |
| Boom Type                    | Telescopic boom                                            | Straight boom with LED     | Folding boom          |
| Boom Length                  | 4.5m(packaging length 2.8m),<br>6m (packaging length 3.6m) | Max 4.5m                   | Max 4m                |