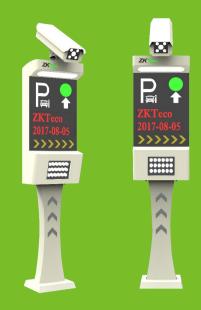

# LPRS1000

## License Plate Recognition Integrated Machine

LPRS1000 adopts a set of independent research and development of top-class license plate recognition algorithm, and combining with years of experience in industry application. No need to stop, and no need to swipe card. Quick access to the parking lot of the automatic license plate recognition mode, provides users with more intelligent, more convenient, more perfect experience.

LPRS1000 integrated with license plate recognition camera, LED display, voice broadcast, fill light, fixed base and other integrated structure, and has a simple and elegant appearance and multi-functional design. It is convenient for the installation of the engineering business and get rid of the large ticket box, which is widely used in parking lot management.

#### Localized Display and Voice

- •Real-time display of license plate number, time record, remaining empty parking spaces, parking fee and other information
- Localized voice broadcast

#### Easy Installation and Connectivity

 Camera, LED display, voice broadcast, fill light , fixed base as integrated design