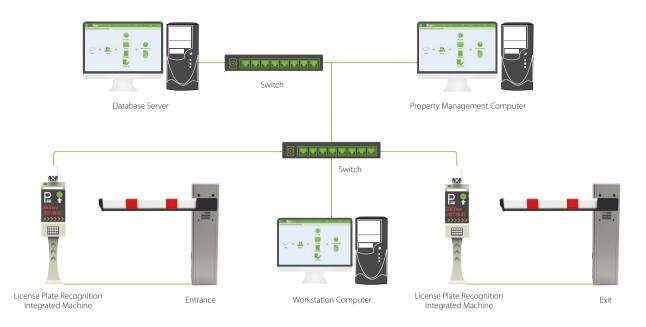

|
| Weight                   | 30Kg                                                                                                                                                                                                                                          |
| Package Dimension(LxWxH) | 340x220x1600 mm                                                                                                                                                                                                                               |

## **Accessory Products**



PB Series Automatic Barrier



ZK-BAR-A1-90 Automatic Barrier



PBG Series Advertising Barrier

ZK-BAR-A1-3 Three Railing Barrier

## Configuration



## **Dimensions (mm)**





#### ZKTECO CO.,LTD.

www.zkteco.com E-mail: sales@zkteco.com © Copyright 2017. ZKTECO CO,LTD. ZKTeco Logo is a registered trademark of ZKTeco or a related company. All other product and company names mentioned are used for identification purposes only and may be the trademarks of their respective owners. All specifications are subject to change without notice. All rights reserved.