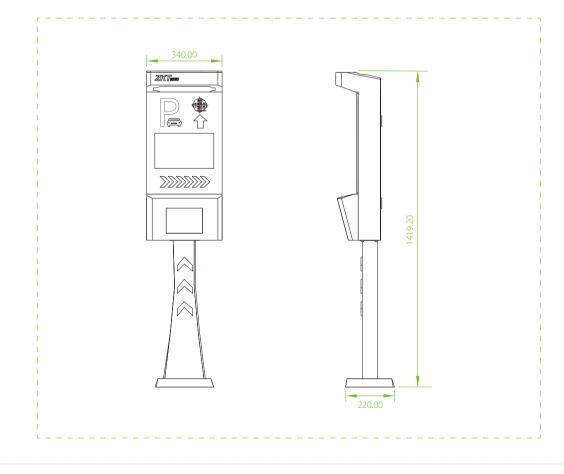

## **Dimensions (mm)**

### **Specifications**

| Model                    | LPRS1000                                                                                                                                                                                                                                      |
|--------------------------|-----------------------------------------------------------------------------------------------------------------------------------------------------------------------------------------------------------------------------------------------|
| Recognition Rate         | Day≥99.9%; Night≥99.7%                                                                                                                                                                                                                        |
| Recognition Distance     | 2-10Meters (Recommend Best Distance is 3.5-4m)                                                                                                                                                                                                |
| Recognition Time         | ≤200ms (Average)                                                                                                                                                                                                                              |
| Communication            | TCP/IP                                                                                                                                                                                                                                        |
| Interface                | 2 Relay, 2 Aux. Input, Audio Input And Output, 2 485 Output, Reset, Wiegand Out                                                                                                                                                               |
| Camera Lens              | 200MP, Auto Focus, Best Snap Range: 3.5-4Meters                                                                                                                                                                                               |
| Minimum Illumination     | 0.1Lux (Standard)                                                                                                                                                                                                                             |
| Standard Function        | Automatic License Plate Recognition, Real-Time Display Information, Voice Broadcast ,<br>Customizable Charging Rules, Export Various Financial Statements, Blacklist And Whitelist<br>Function, Fill Light ,Automatic Control Parking Barrier |
| Support Speed            | 15km/h                                                                                                                                                                                                                                        |
| Support Country          | Thailand, Argentina, Mexico, Indonesia, etc.                                                                                                                                                                                                  |
| Software                 | ZKParking C/S Software                                                                                                                                                                                                                        |
| Power Consumption        | 80W                                                                                                                                                                                                                                           |
| Power Supply             | 220V AC 50Hz                                                                                                                                                                                                                                  |
| Operating Temperature    | -20°C - +55°C                                                                                                                                                                                                                                 |
| Relative Humidity        | 10%-90%                                                                                                                                                                                                                                       |
| Weight                   | 30Kg                                                                                                                                                                                                                                          |
| Package Dimension(LxWxH) | 340x220x1600 mm                                                                                                                                                                                                                               |