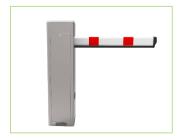

## **Accessory Products**

PB Series Automatic Barrier

ZK-BAR-A1-90 Automatic Barrier

PBG Series Advertising Barrier

ZK-BAR-A1-3 Three Railing Barrier